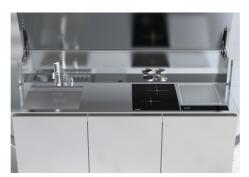

### **DETAILS**

| Type                       | Sink + Induction cooking + Teppan                                                                                                                                                                                        |
|----------------------------|--------------------------------------------------------------------------------------------------------------------------------------------------------------------------------------------------------------------------|
| Material                   | Stainless steel AISI 316 L with alveolar aluminum support                                                                                                                                                                |
| Texture                    | Brushed in line                                                                                                                                                                                                          |
| Dimensions (open)          | 327 x 78 x (h)178 cm                                                                                                                                                                                                     |
| Dimensions (closed)        | 185 x 78 x (h)115 cm                                                                                                                                                                                                     |
| Weight                     | 295 Kg                                                                                                                                                                                                                   |
| Wheels                     | Yes                                                                                                                                                                                                                      |
| Foster integrated products | 1011 050 - Milano sink welded 462 x 400 mm<br>8459 000 - F2000 mixer with removable spout<br>8530 000 - Round dispenser<br>7322 240 - S4000 induction hob 2 zones-230V 50/60 Hz<br>7325 455 - Teppan S4000 plate 2 zones |

Integrated equipped channel Cup holder and plate holder 2 round containers of different depths Retractable socket holder (230V 16A IP66) Framework Lid with anti-closing locking system 2 opening side shelves 4 wheels (2 with locking system) 2 adjustable feet for laying on the ground Electrical panel IP66 32A Rear features Wall-mounted single-phase plug 230V 32A IP66 Hot and cold water connection 60l undercounter refrigerator (class C) Front door equipment Compartment with shelf in HPL / stainless steel