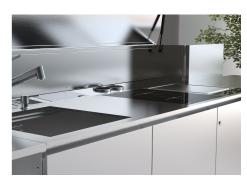

### **DETAILS**

| Type                       | Sink + Induction cooking + Teppan                                                                                                                                                                                        |
|----------------------------|--------------------------------------------------------------------------------------------------------------------------------------------------------------------------------------------------------------------------|
| Material                   | Stainless steel AISI 316 L with alveolar aluminum support                                                                                                                                                                |
| Texture                    | Brushed in line                                                                                                                                                                                                          |
| Dimensions (open)          | 327 x 78 x (h)178 cm                                                                                                                                                                                                     |
| Dimensions (closed)        | 185 x 78 x (h)115 cm                                                                                                                                                                                                     |
| Weight                     | 295 Kg                                                                                                                                                                                                                   |
| Wheels                     | Yes                                                                                                                                                                                                                      |
| Foster integrated products | 1011 050 - Milano sink welded 462 x 400 mm<br>8459 000 - F2000 mixer with removable spout<br>8530 000 - Round dispenser<br>7322 240 - S4000 induction hob 2 zones-230V 50/60 Hz<br>7325 455 - Teppan S4000 plate 2 zones |

Integrated equipped channel Cup holder and plate holder 2 round containers of different depths Retractable socket holder (230V 16A IP66) Framework Lid with anti-closing locking system 2 opening side shelves 4 wheels (2 with locking system) 2 adjustable feet for laying on the ground Electrical panel IP66 32A Rear features Wall-mounted single-phase plug 230V 32A IP66 Hot and cold water connection 60l undercounter refrigerator (class C) Front door equipment Compartment with shelf in HPL / stainless steel

Pull-out drawer with differentiated story with 4 compartments

Accessories supplied Waterproof PVC sheet (650 g / m2)

Lighting 3 LED lights (normal with twilight / motion sensor) with rechargeable battery and USB connector