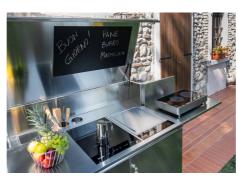

### **DETAILS**

| Type                       | Sink + Induction cooking + Teppan                                                                                                                                                                                        |
|----------------------------|--------------------------------------------------------------------------------------------------------------------------------------------------------------------------------------------------------------------------|
| Material                   | Stainless steel AISI 316 L with alveolar aluminum support                                                                                                                                                                |
| Texture                    | Brushed in line                                                                                                                                                                                                          |
| Dimensions (open)          | 327 x 78 x (h)178 cm                                                                                                                                                                                                     |
| Dimensions (closed)        | 185 x 78 x (h)115 cm                                                                                                                                                                                                     |
| Weight                     | 295 Kg                                                                                                                                                                                                                   |
| Wheels                     | Yes                                                                                                                                                                                                                      |
| Foster integrated products | 1011 050 - Milano sink welded 462 x 400 mm<br>8459 000 - F2000 mixer with removable spout<br>8530 000 - Round dispenser<br>7322 240 - S4000 induction hob 2 zones-230V 50/60 Hz<br>7325 455 - Teppan S4000 plate 2 zones |

Integrated equipped channel Cup holder and plate holder 2 round containers of different depths Retractable socket holder (230V 16A IP66) Framework Lid with anti-closing locking system 2 opening side shelves 4 wheels (2 with locking system) 2 adjustable feet for laying on the ground Electrical panel IP66 32A Rear features Wall-mounted single-phase plug 230V 32A IP66 Hot and cold water connection 60l undercounter refrigerator (class C) Front door equipment Compartment with shelf in HPL / stainless steel

Pull-out drawer with differentiated story with 4 compartments

Accessories supplied Waterproof PVC sheet (650 g / m2)

Lighting 3 LED lights (normal with twilight / motion sensor) with rechargeable battery and USB connector