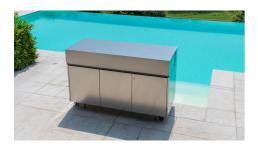

### **DETAILS**

| Type                       | Sink + Induction cooking + Teppan                                                                                                                                                                                        |
|----------------------------|--------------------------------------------------------------------------------------------------------------------------------------------------------------------------------------------------------------------------|
| Material                   | Stainless steel AISI 316 L with alveolar aluminum support                                                                                                                                                                |
| Texture                    | Brushed in line                                                                                                                                                                                                          |
| Dimensions (open)          | 327 x 78 x (h)178 cm                                                                                                                                                                                                     |
| Dimensions (closed)        | 185 x 78 x (h)115 cm                                                                                                                                                                                                     |
| Weight                     | 295 Kg                                                                                                                                                                                                                   |
| Wheels                     | Yes                                                                                                                                                                                                                      |
| Foster integrated products | 1011 050 - Milano sink welded 462 x 400 mm<br>8459 000 - F2000 mixer with removable spout<br>8530 000 - Round dispenser<br>7322 240 - S4000 induction hob 2 zones-230V 50/60 Hz<br>7325 455 - Teppan S4000 plate 2 zones |