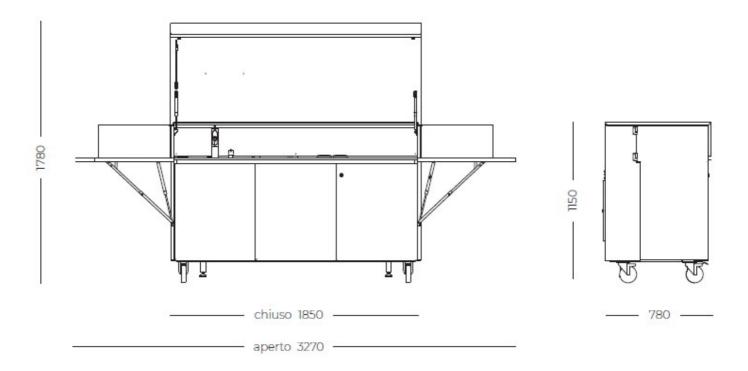

### **DETAILS**

| Type                       | Sink + Induction cooking + Teppan                                                                                                                                                                                        |
|----------------------------|--------------------------------------------------------------------------------------------------------------------------------------------------------------------------------------------------------------------------|
| Material                   | Stainless steel AISI 316 L with alveolar aluminum support                                                                                                                                                                |
| Texture                    | Brushed in line                                                                                                                                                                                                          |
| Dimensions (open)          | 327 x 78 x (h)178 cm                                                                                                                                                                                                     |
| Dimensions (closed)        | 185 x 78 x (h)115 cm                                                                                                                                                                                                     |
| Weight                     | 295 Kg                                                                                                                                                                                                                   |
| Wheels                     | Yes                                                                                                                                                                                                                      |
| Foster integrated products | 1011 050 - Milano sink welded 462 x 400 mm<br>8459 000 - F2000 mixer with removable spout<br>8530 000 - Round dispenser<br>7322 240 - S4000 induction hob 2 zones-230V 50/60 Hz<br>7325 455 - Teppan S4000 plate 2 zones |