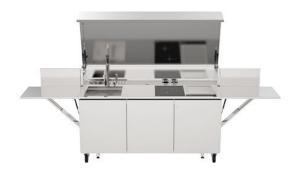

# Finalmente Sink + Induction + teppan

Freestanding

Code: 7555 002

### **DETAILS**

| Type                       | Sink + Induction cooking + Teppan                                                                                                                                                                                        |
|----------------------------|--------------------------------------------------------------------------------------------------------------------------------------------------------------------------------------------------------------------------|
| Material                   | Stainless steel AISI 316 L with alveolar aluminum support                                                                                                                                                                |
| Texture                    | Brushed in line                                                                                                                                                                                                          |
| Dimensions (open)          | 327 x 78 x (h)178 cm                                                                                                                                                                                                     |
| Dimensions (closed)        | 185 x 78 x (h)115 cm                                                                                                                                                                                                     |
| Weight                     | 295 Kg                                                                                                                                                                                                                   |
| Wheels                     | Yes                                                                                                                                                                                                                      |
| Foster integrated products | 1011 050 - Milano sink welded 462 x 400 mm<br>8459 000 - F2000 mixer with removable spout<br>8530 000 - Round dispenser<br>7322 240 - S4000 induction hob 2 zones-230V 50/60 Hz<br>7325 455 - Teppan S4000 plate 2 zones |

Integrated equipped channel Cup holder and plate holder 2 round containers of different depths Retractable socket holder (230V 16A IP66) Framework Lid with anti-closing locking system 2 opening side shelves 4 wheels (2 with locking system) 2 adjustable feet for laying on the ground Electrical panel IP66 32A Rear features Wall-mounted single-phase plug 230V 32A IP66 Hot and cold water connection 60l undercounter refrigerator (class C) Front door equipment Compartment with shelf in HPL / stainless steel